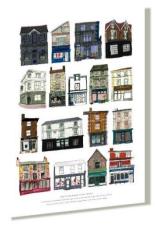

Make your payments to: The Southborough Society, NatWest Bank

Sort Code: 55-70-13 Account no: 06714684 Reference: High Street

Individual shop prints are available on request - please email thesouthboroughsociety@gmail.com